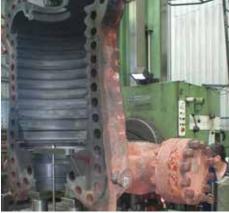

# MACHINING CASINGS

Casings are assessed for signs of distortion and re-machined if required.