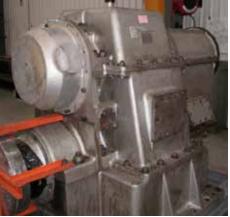

#### GAS TURBINE GEARBOX REFURBISHMENTS

Refurbishment service comprises of strip & assess, re-machine and/or replacement of parts and load testing.