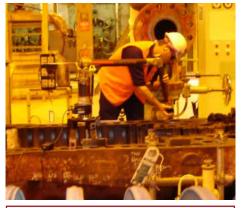

# SITE SERVICES

On-site inspection with Portable Coordinate Measuring Machines (PCMMs) which can measure Ø2.4m to an accuracy of 0.025mm (0.001") in one set up. The photo shows an operator performing a flatness check on a lower casing with a PCMM. Other portable measuring equipment includes laser trackers which can span 25m in one setup.