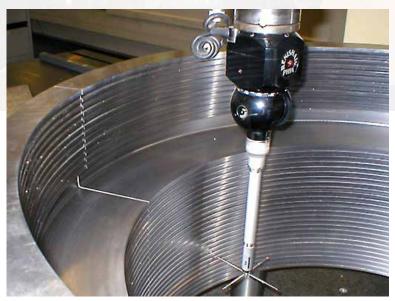

# SITE SERVICES

On-site inspection with Portable Coordinate Measuring Machines (PCMMs) which can measure Ø2.4m to an accuracy of 0.025mm (0.001") in one set up. The photo shows an operator performing a flatness check on a lower casing with a PCMM. Other portable measuring equipment includes laser trackers which can span 25m in one setup.