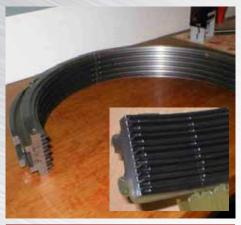

#### MANUFACTURE & REFURBISHMENT

• New seals from castings. (including S/S) or forgings.

- Re-engineering from samples.
- Re-caulking of seal strips to refurbish diaphragm seals.