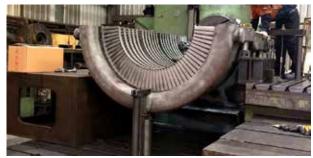

# MACHINING CASINGS

Casings are assessed for signs of distortion and re-machined if required.