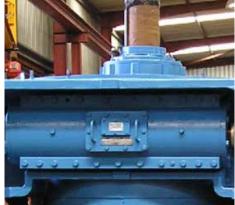

#### COAL MILL GEARBOX REFURBISHMENTS

- On-site removal.
- Manufacture of components.
- Worm & wheel manufacture.
- Total refurbishment.
- On-site installation.