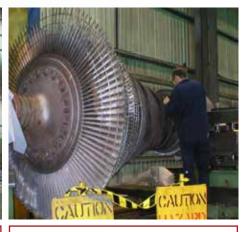

# **MACHINING ROTORS**

Removal of worn blades, replaced with new finish-machined blades.

# SPARE PARTS

- Studs from high temp steel.
- Stainless steel springs.
- Governor valves, rollers, positioners etc.
- Cylinder locking strips.
- · Control shafts.

OVERHAULING A COMPLETE TURBINE ARRANGEMENT